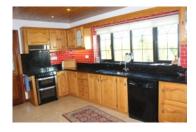

# Oak Kitchen

Kitchen Dining Area 3.5m x 4.87m with a fully fitted bespoke oak kitchen units with granite worktop, tiled splashbach an