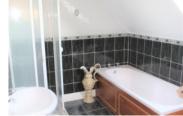

### **Bathroom**

Family Bathroom 3.5m x 2.4m fully tiled floor to ceiling , W/C , WHB , Bath Shower & Fitted Storage.