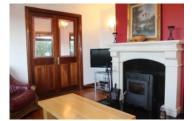

## **Wood burning stove**

Family Lounge 3.78m x 4.16m with timber flooring, feature fireplace with a woodburing stove (which heats both water and