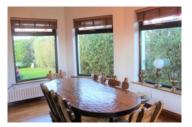

# Conservatory

Conservatory 4.56m x 3.34m with treble aspect windows, timber flooring, coving & ceiling rose.