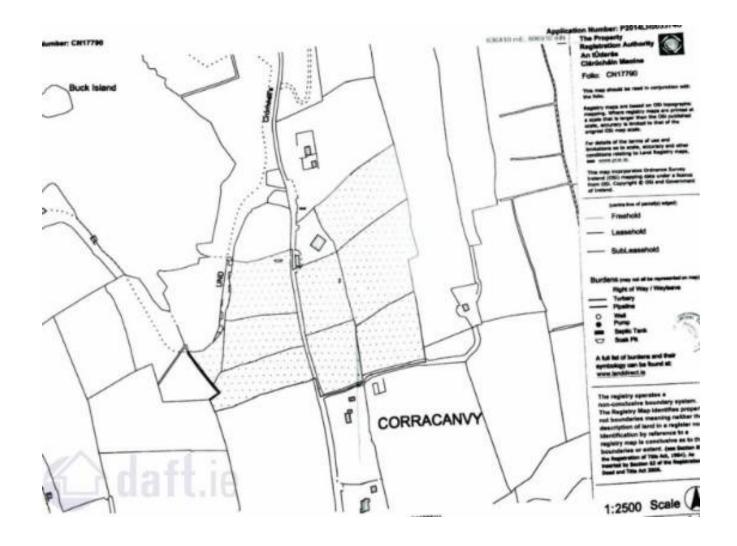

## Corracanny, Killykeen

C.7.0895 (C.17.5 Acres) of Harvested Forestry Lands as per folio No. 17790. Contact Sole Selling Agents for Further Details