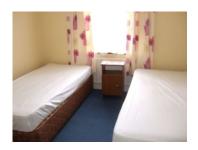

Master Bedroom 9'4" x 11'11" complete with Fitted Carpet & Built in Wardrobes

Bedroom 2 10'9" x 8'7" complete with Fitted Carpet & Built in Wardrobes

Bedroom 3 6'8" x 7'5" complete with Fitted Carpet & Built in Wardrobes