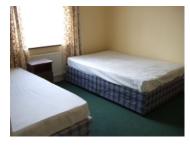

Master Bedroom 9'4" x 11'11" complete with Fitted Carpet & Built in Wardrobes

Bedroom 2 10'9" x 8'7" complete with Fitted Carpet & Built in Wardrobes

Bedroom 3 6'8" x 7'5" complete with Fitted Carpet & Built in Wardrobes