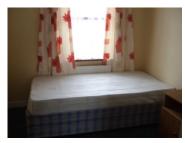

Master Bedroom 9'4" x 11'11" complete with Fitted Carpet & Built in Wardrobes

Bedroom 2 10'9" x 8'7" complete with Fitted Carpet & Built in Wardrobes

Bedroom 3 6'8" x 7'5" complete with Fitted Carpet & Built in Wardrobes