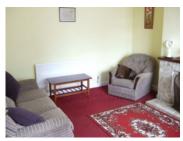

## **Accommodation**

Entrance Hall 3'2" x 9'6" with Fitted Carpet

Lounge 11'3" x 15'5" Feature Fireplace with Back Boiler and Fitted Carpet

Kitchen - Dining 15'2" x 10'1" Fully Fitted Kitchen with Appliances. Vinly Floor Covering and Fitted Carpet to Dining A